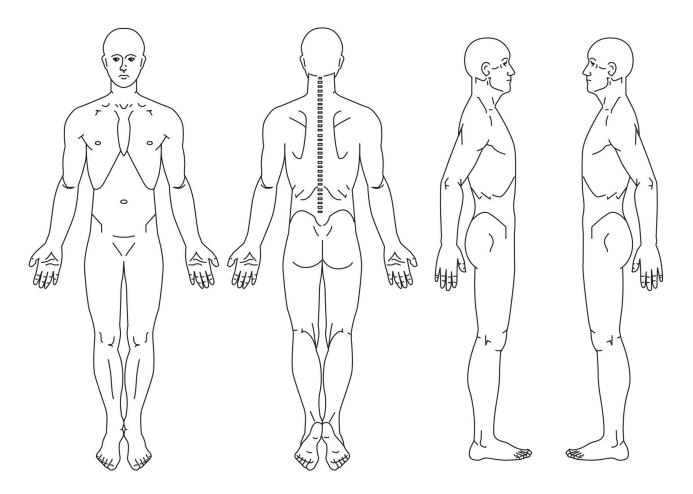

| Patient Name: | Date: |  |
|---------------|-------|--|
|               |       |  |

**PLEASE MARK** the areas on the Diagram with the following **letters** to describe your symptoms:

R = Radiating B = Burning D = Dull A = Aching N = Numbness S = Sharp/Stabbing T = Tingling